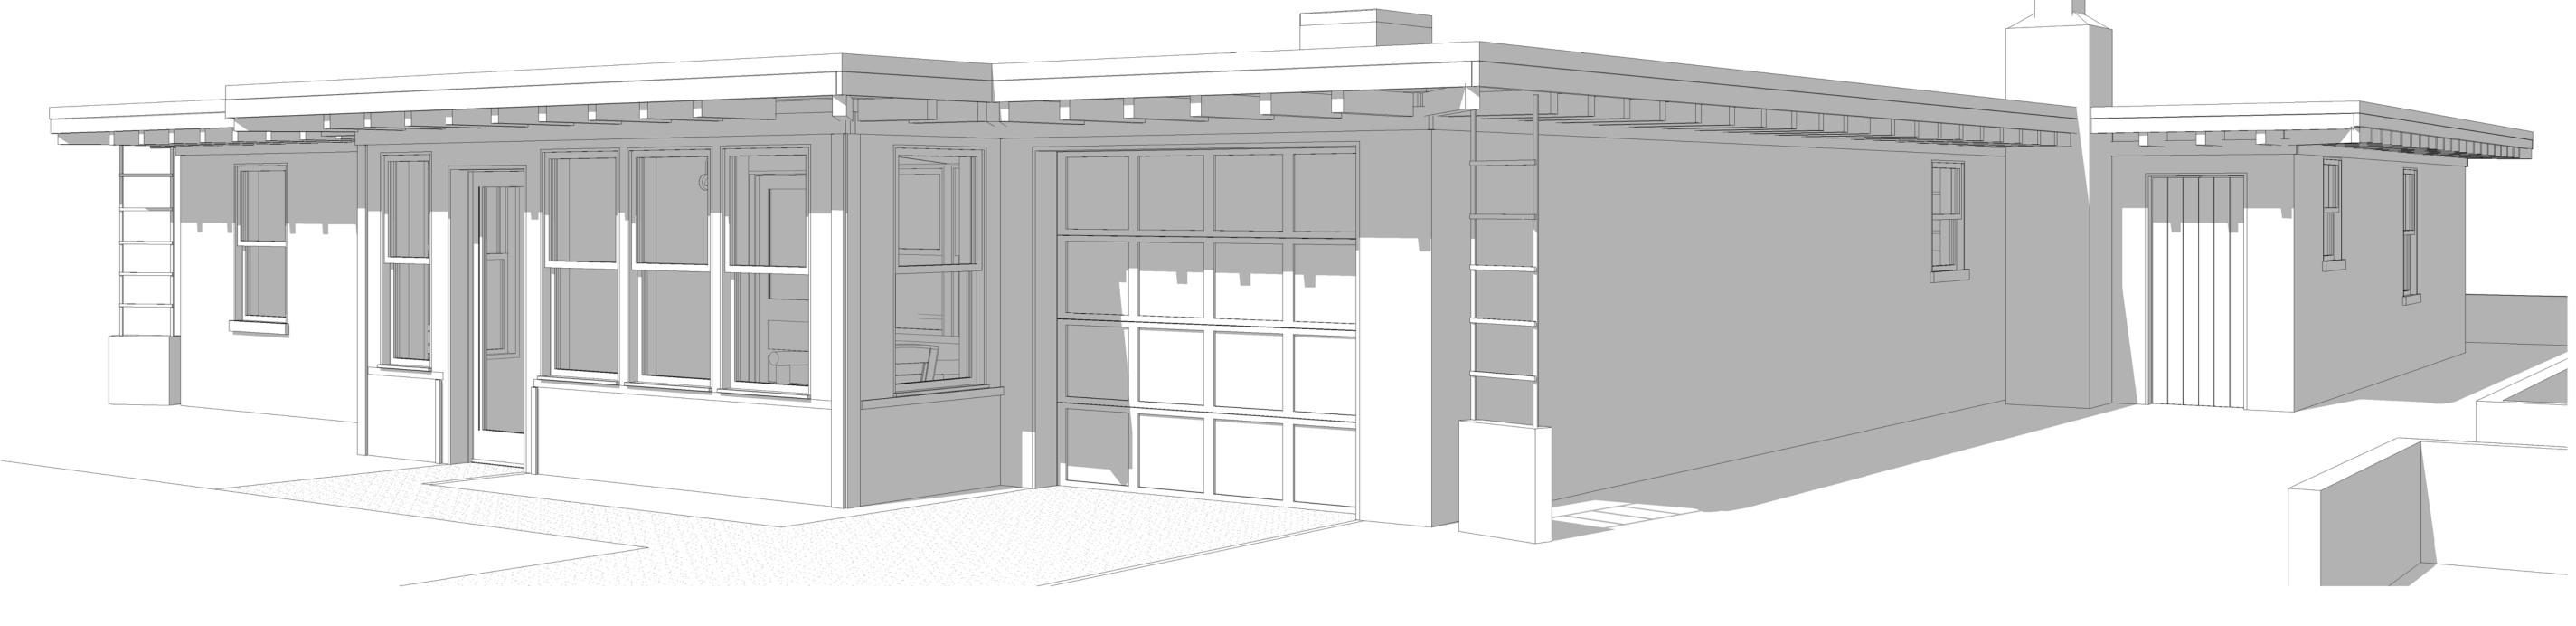

13 SKYLINE RD SOUTHERN SHORES NORTH CAROLINA

| DATE:   |
|---------|
| 7/29/16 |
|         |
|         |
|         |
|         |
|         |
|         |
|         |
|         |

DRAWING NAME:

ELEVATIONS

PRELIMINARY DRAWINGS NOT FOR CONSTRUCTION:

DRAWN BY:

\_\_\_\_

7/29/16

SCALE: SEE PLANS

STAMP:

© 2016 BEACON ARCHITECTURE + DESIGN P.L.L.C.- ALL RIGHTS RESERVED

A2.