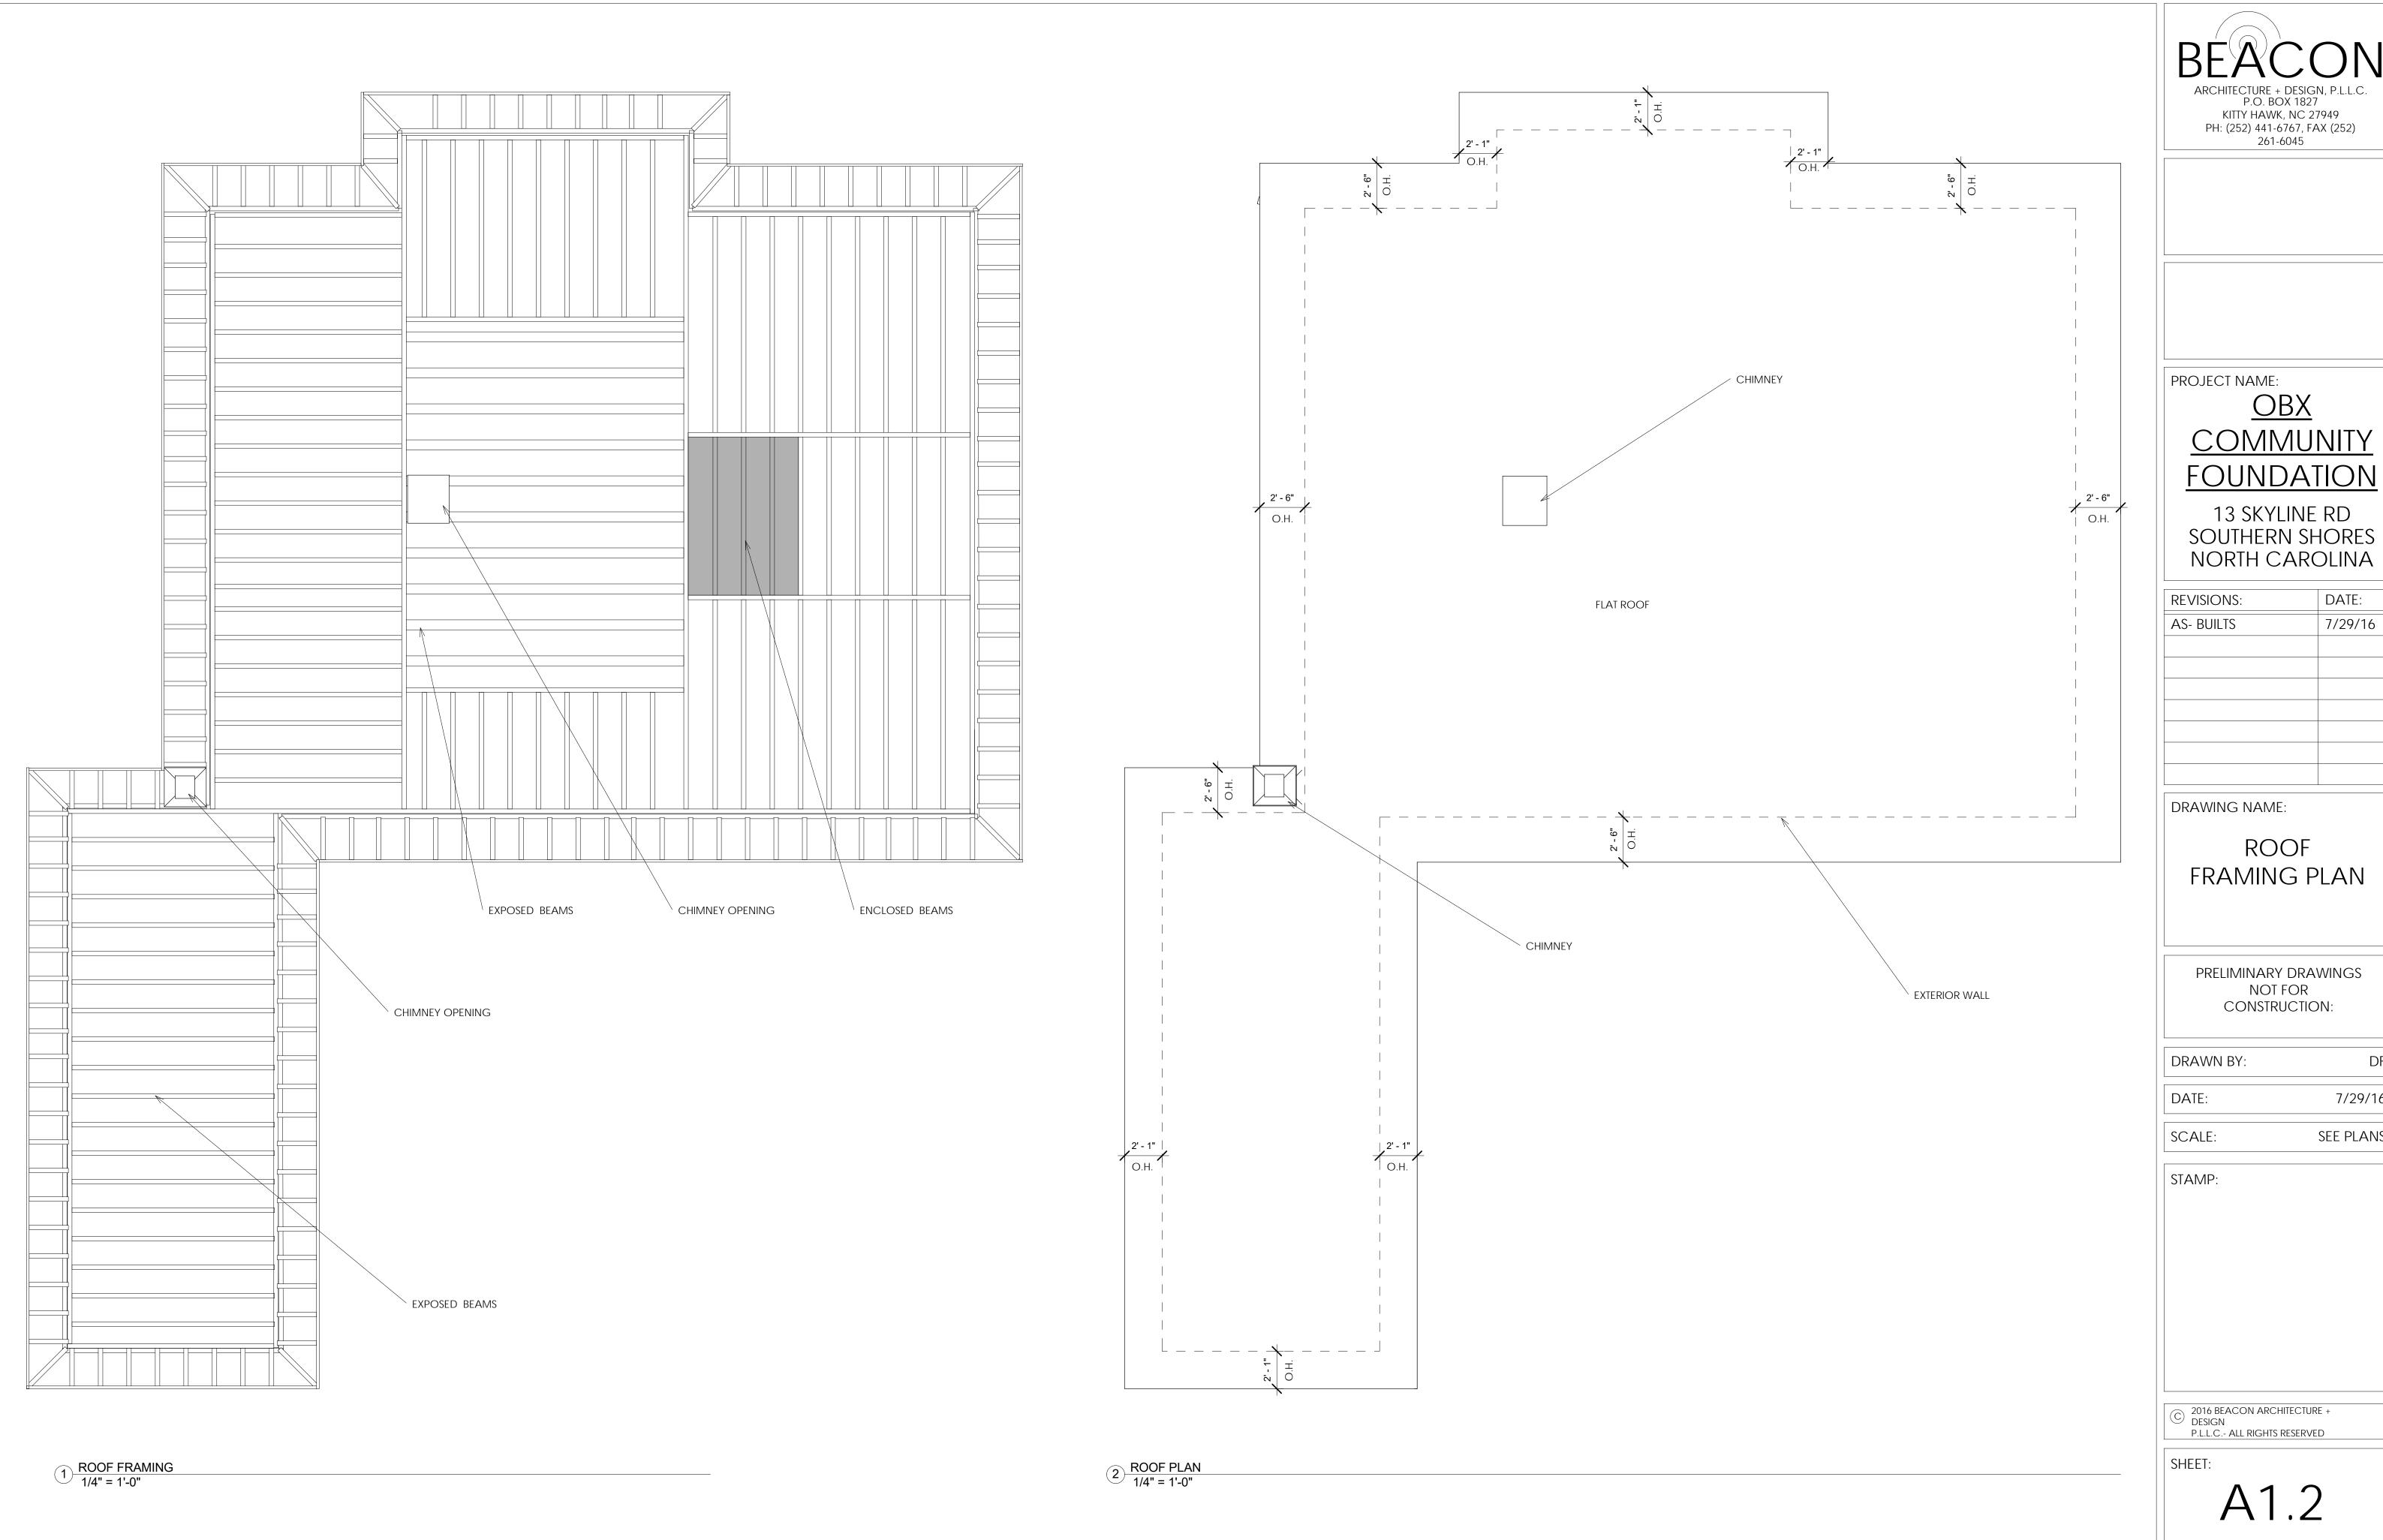

O 2016 BEACON ARCHITECTURE + DESIGN
P.L.L.C.- ALL RIGHTS RESERVED

SHEET:

ARCHITECTURE + DESIGN, P.L.L.C. P.O. BOX 1827 KITTY HAWK, NC 27949 PH: (252) 441-6767, FAX (252) 261-6045

<u>OBX</u> **COMMUNITY** 

13 SKYLINE RD SOUTHERN SHORES NORTH CAROLINA

REVISIONS: DATE: 7/29/16 AS- BUILTS

DRAWING NAME:

ROOF FRAMING PLAN

PRELIMINARY DRAWINGS NOT FOR CONSTRUCTION:

DRAWN BY:

7/29/16

SEE PLANS

2016 BEACON ARCHITECTURE +
DESIGN
P.L.L.C.- ALL RIGHTS RESERVED

BEACON

ARCHITECTURE + DESIGN, P.L.L.C.
P.O. BOX 1827

KITTY HAWK, NC 27949
PH: (252) 441-6767, FAX (252)
261-6045

PROJECT NAME:

OBX

COMMUNITY

FOUNDATION