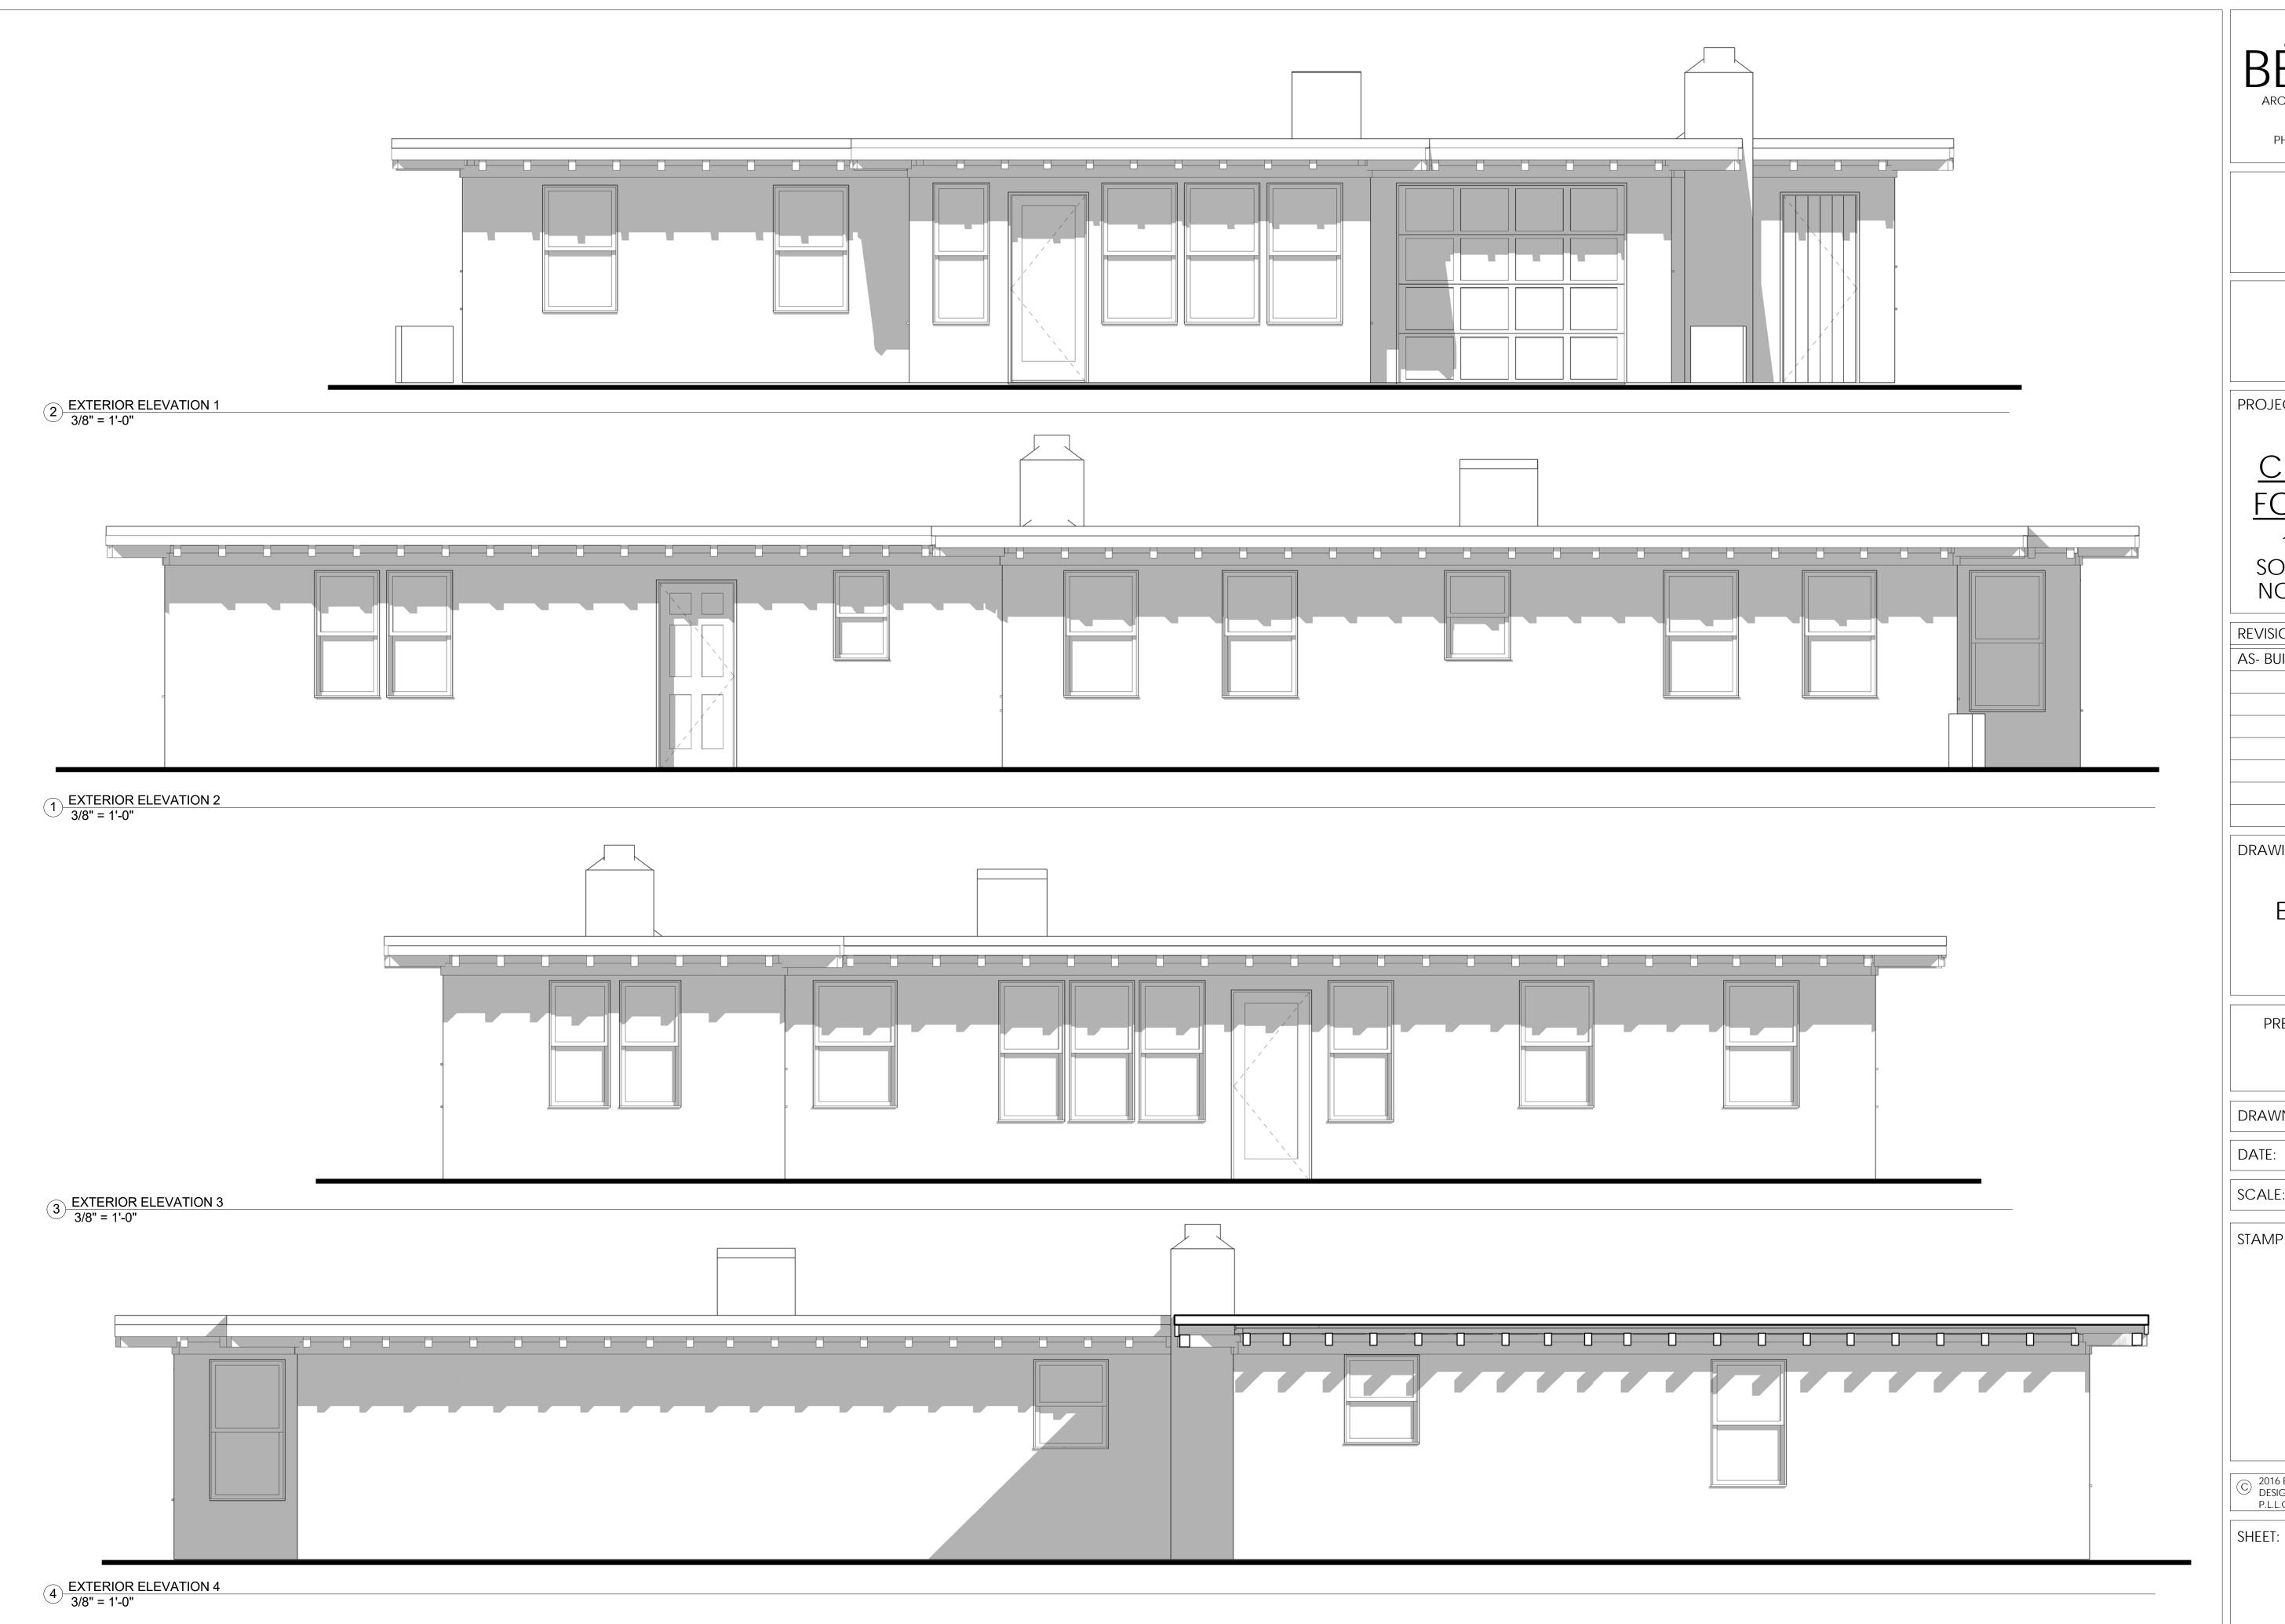

2016 BEACON ARCHITECTURE +
DESIGN
P.L.L.C.- ALL RIGHTS RESERVED

BEACON

ARCHITECTURE + DESIGN, P.L.L.C.
P.O. BOX 1827

KITTY HAWK, NC 27949
PH: (252) 441-6767, FAX (252)
261-6045

PROJECT NAME:

OBX

COMMUNITY

FOUNDATION

13 SKYLINE RD SOUTHERN SHORES NORTH CAROLINA

| DATE:   |
|---------|
| 7/29/16 |
|         |
|         |
|         |
|         |
|         |
|         |
|         |
|         |

DRAWING NAME:

ELEVATIONS

PRELIMINARY DRAWINGS NOT FOR CONSTRUCTION:

DRAWN BY:

\_\_\_\_

7/29/16

SCALE: SEE PLANS

STAMP:

© 2016 BEACON ARCHITECTURE + DESIGN P.L.L.C.- ALL RIGHTS RESERVED

A2.