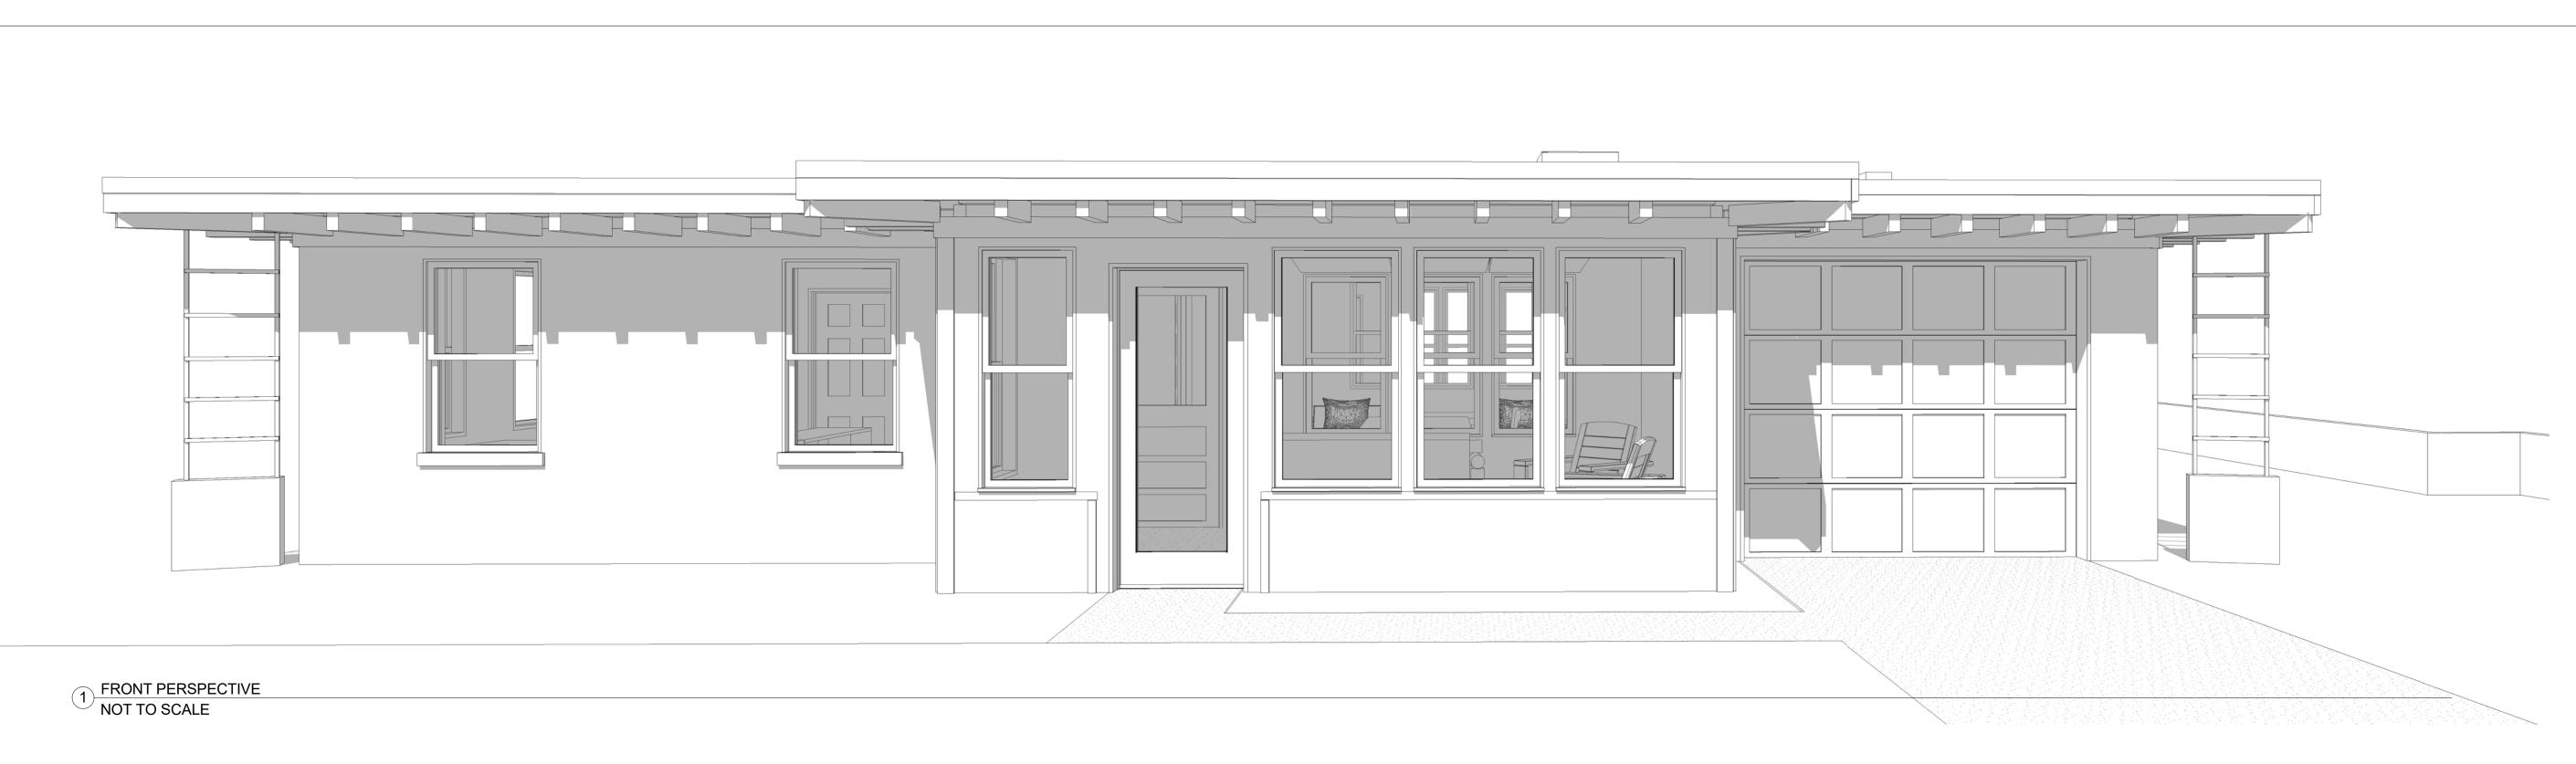

13 SKYLINE RD SOUTHERN SHORES NORTH CAROLINA

| DATE:   |
|---------|
| 7/29/16 |
|         |
|         |
|         |
|         |
|         |
|         |
|         |
|         |

DRAWING NAME:

ELEVATIONS

PRELIMINARY DRAWINGS NOT FOR CONSTRUCTION:

DRAWN BY:

\_\_\_\_

7/29/16

SCALE: SEE PLANS

STAMP:

© 2016 BEACON ARCHITECTURE + DESIGN P.L.L.C.- ALL RIGHTS RESERVED

A2.