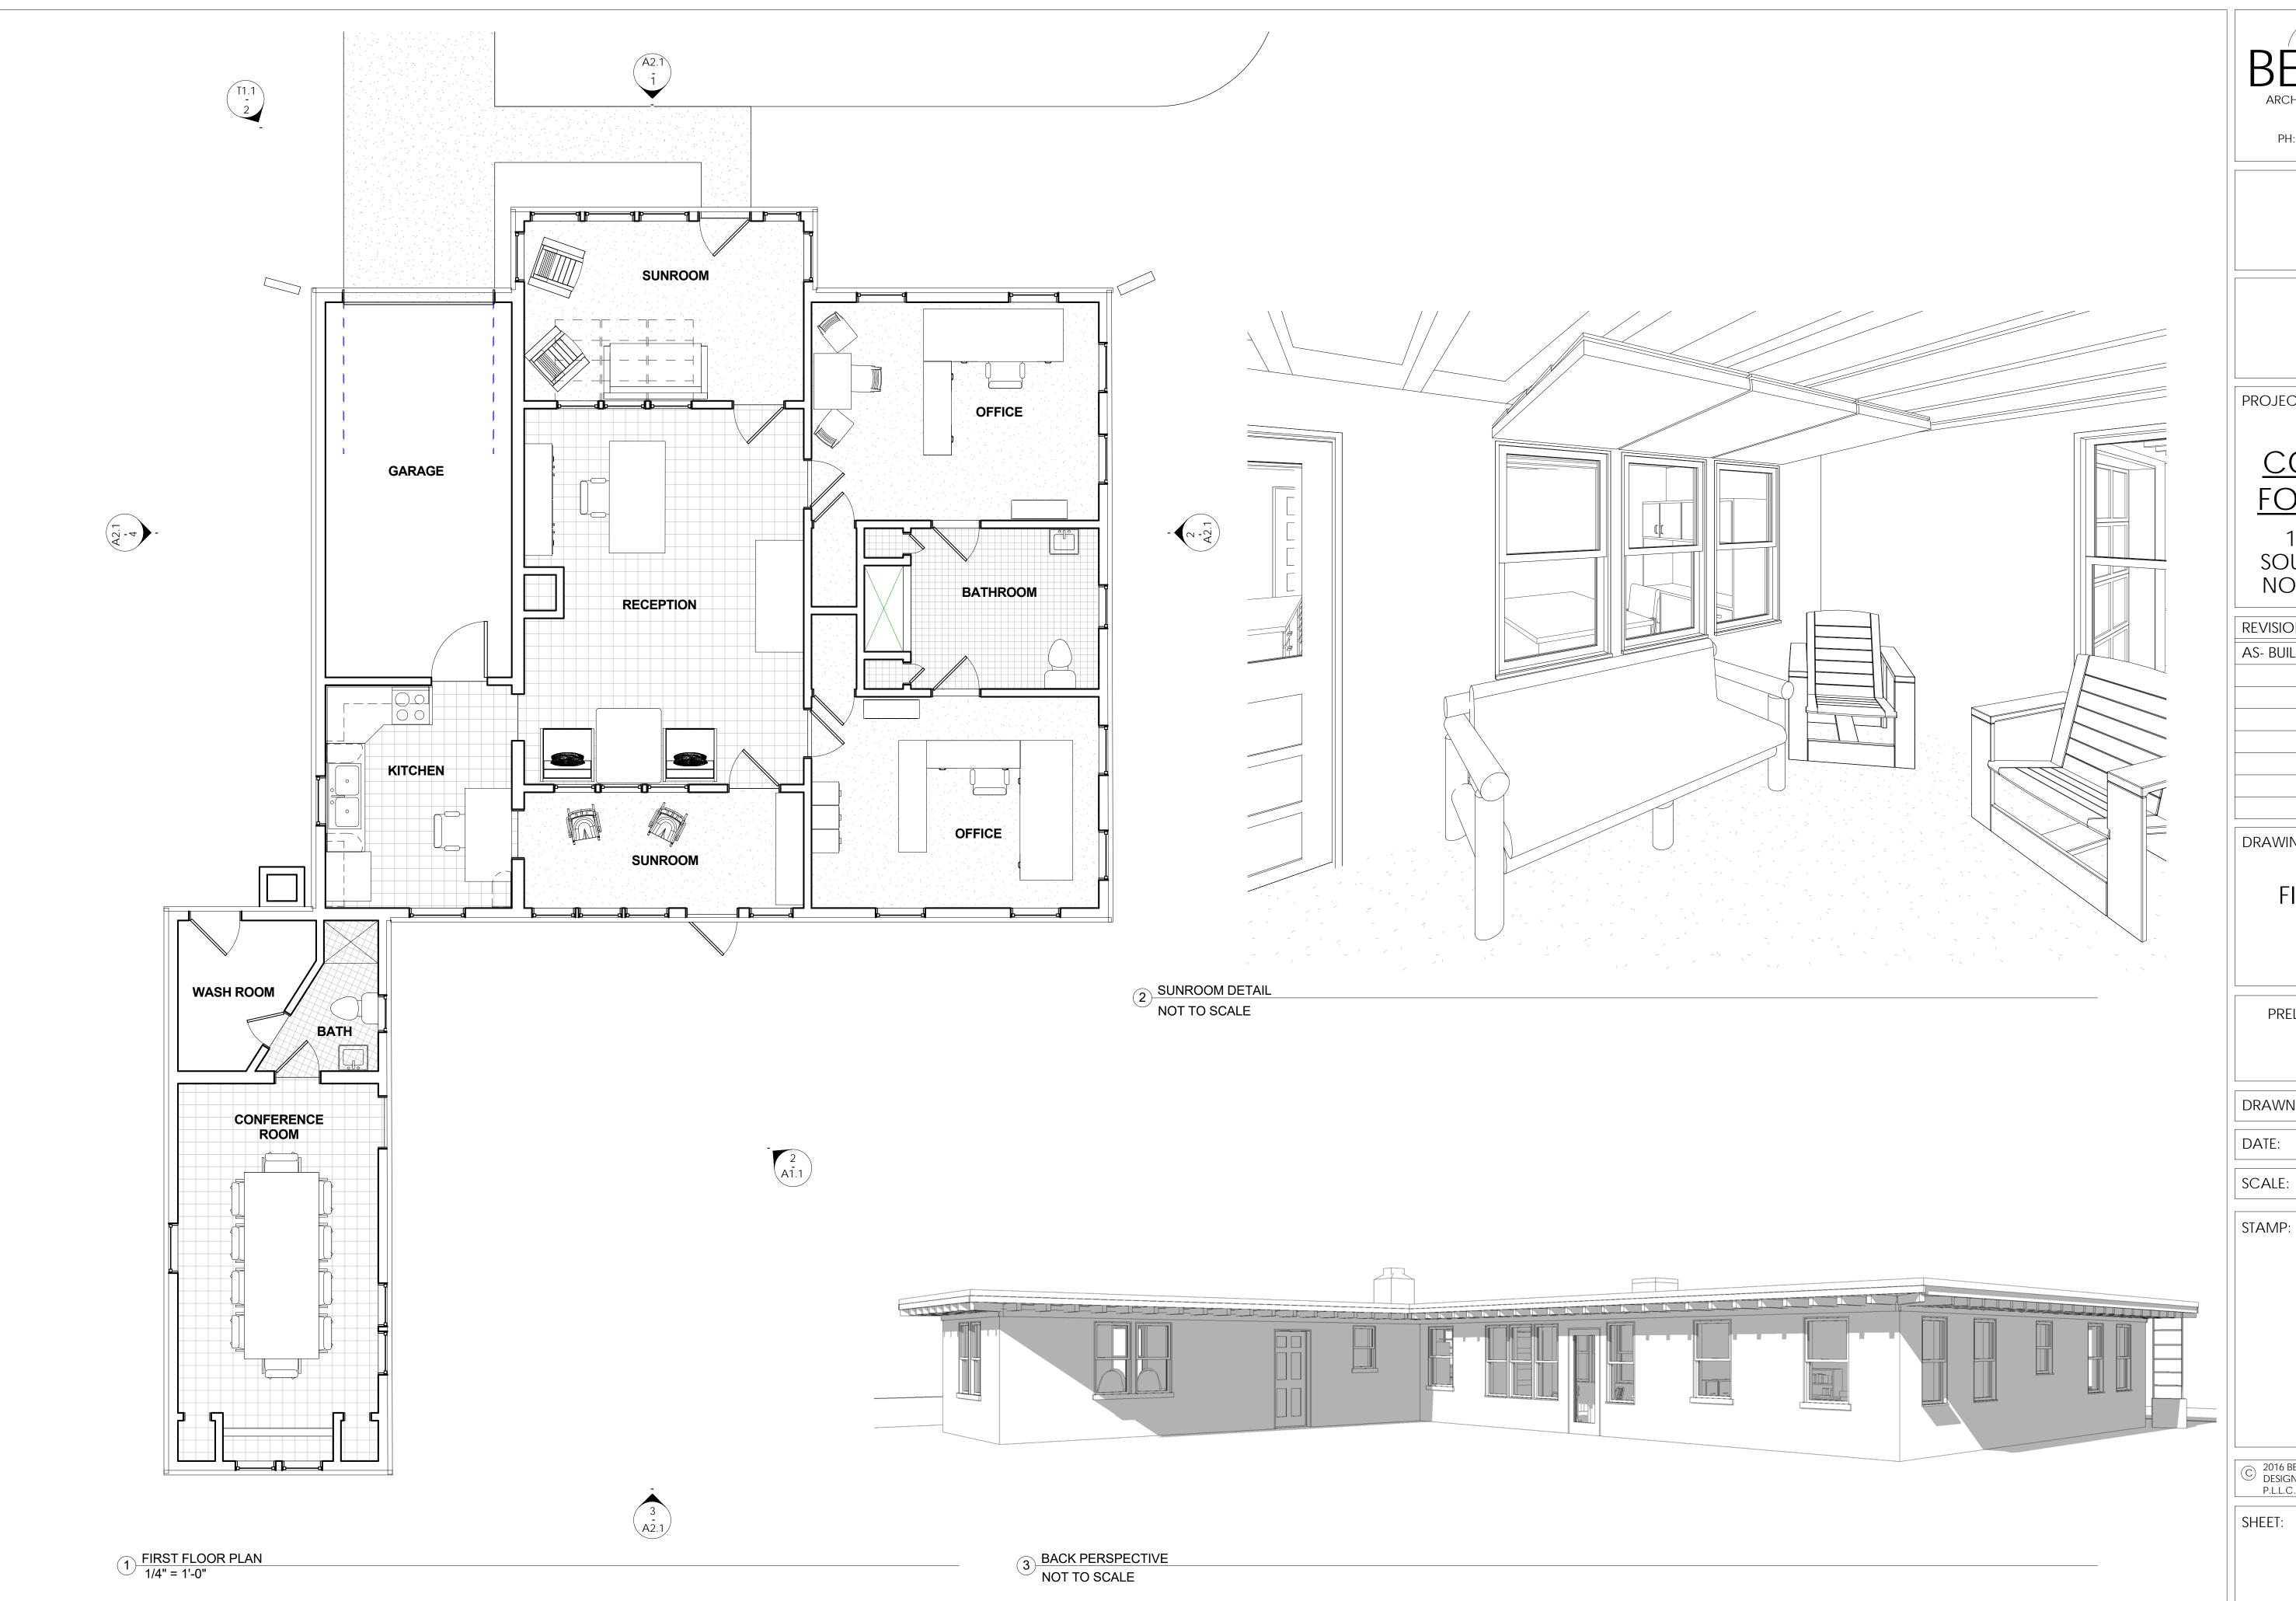

## LIST OF DRAWINGS

ARCHITECTURAL DRAWINGS

TITLE SHEET FIRST FLOOR A1.1

ROOF FRAMING PLAN & ROOF PLAN A1.2

A2.1 ELEVATIONS

PRONT PERSPECTIV 2
NOT TO SCALE

PROJECT NAME: <u>OBX</u>

13 SKYLINE RD SOUTHERN SHORES NORTH CAROLINA

**COMMUNITY** 

**FOUNDATION** 

| REVISIONS: | DATE:   |
|------------|---------|
| AS- BUILTS | 7/29/16 |
|            |         |
|            |         |
|            |         |
|            |         |
|            |         |
|            |         |
|            |         |

DRAWING NAME:

FIRST FLOOR PLAN

PRELIMINARY DRAWINGS NOT FOR CONSTRUCTION:

DRAWN BY:

DATE:

SEE PLANS

7/29/16

STAMP:

O 2016 BEACON ARCHITECTURE + DESIGN
P.L.L.C.- ALL RIGHTS RESERVED

SHEET:

ARCHITECTURE + DESIGN, P.L.L.C. P.O. BOX 1827 KITTY HAWK, NC 27949 PH: (252) 441-6767, FAX (252) 261-6045

<u>OBX</u> **COMMUNITY** 